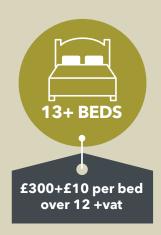

## Scale of Charges during Standard Period, per Property\*

\*"Standard Period" runs from 1 October to 30 September the following year; 12 months.

Please note: the price remains the same, regardless of when during the Standard Period the landlord chooses to advertise.