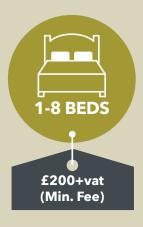

## Scale of Charges during Standard Period, per Property\*

\*"Standard Period" runs from 1 October to 30 September the following year; 12 months.

Please note: the price remains the same, regardless of when during the Standard Period the landlord chooses to advertise.