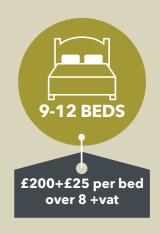

## Scale of Charges during Standard Period, per Property\*

\*"Standard Period" runs from 1 October to 30 September the following year; 12 months.

Please note: the price remains the same, regardless of when during the Standard Period the landlord chooses to advertise.